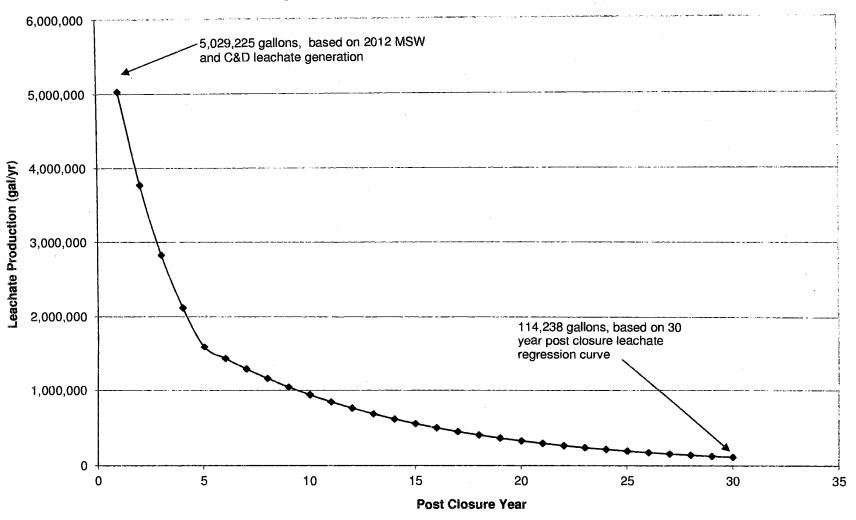

nual     | \$<br>2,500.00  | 1.0                  | \$ | 2,500.00     |
| System operation and inspection | LS         | \$<br>2,500.00  | 1.0                  | \$ | 2,500.00     |
| Gas probes: testing and report  | annual     | \$<br>1,000.00  | 1.0                  | \$ | 1,000.00     |
| Compliance Monitoring           | annual     | \$<br>5,000.00  | 1.0                  | \$ | 5,000.00     |
| Permit Fees (Title V NSPS)      | annual     | \$<br>1,500.00  | 1.0                  | \$ | 1,500.00     |
|                                 |            | Landfill G      | as Management Costs: | \$ | 21,320.00    |
|                                 |            | Annual P        | ost Closure Costs :  | \$ | 205,530.00   |

Figure 1
Chemung County Landfill Post Closure Leachate Regression



Page 6 of 7

Table 4.

CHEMUNG LANDFILL, LLC.

CHEMUNG COUNTY LANDFILL

POST CLOSURE FINANCIAL ASSURANCE COST ESTIMATE

| Post Closure Year | Leachate Generated (Gal.) | Cost_*     |
|-------------------|---------------------------|------------|
| Year 1**          | 5,029,225                 | 226,315.13 |
| Year 2            | 3,771,919                 | 169,736.35 |
| Year 3            | 2,828,939                 | 127,302.26 |
| Year 4            | 2,121,704                 | 95,476.69  |
| Year 5            | 1,591,278                 | 71,607.52  |
| Year 6            | 1,432,150                 | 64,446.77  |
| Year 7            | 1,288,935                 | 58,002.09  |
| Year 8            | 1,160,042                 | 52,201.88  |
| Year 9            | 1,044,038